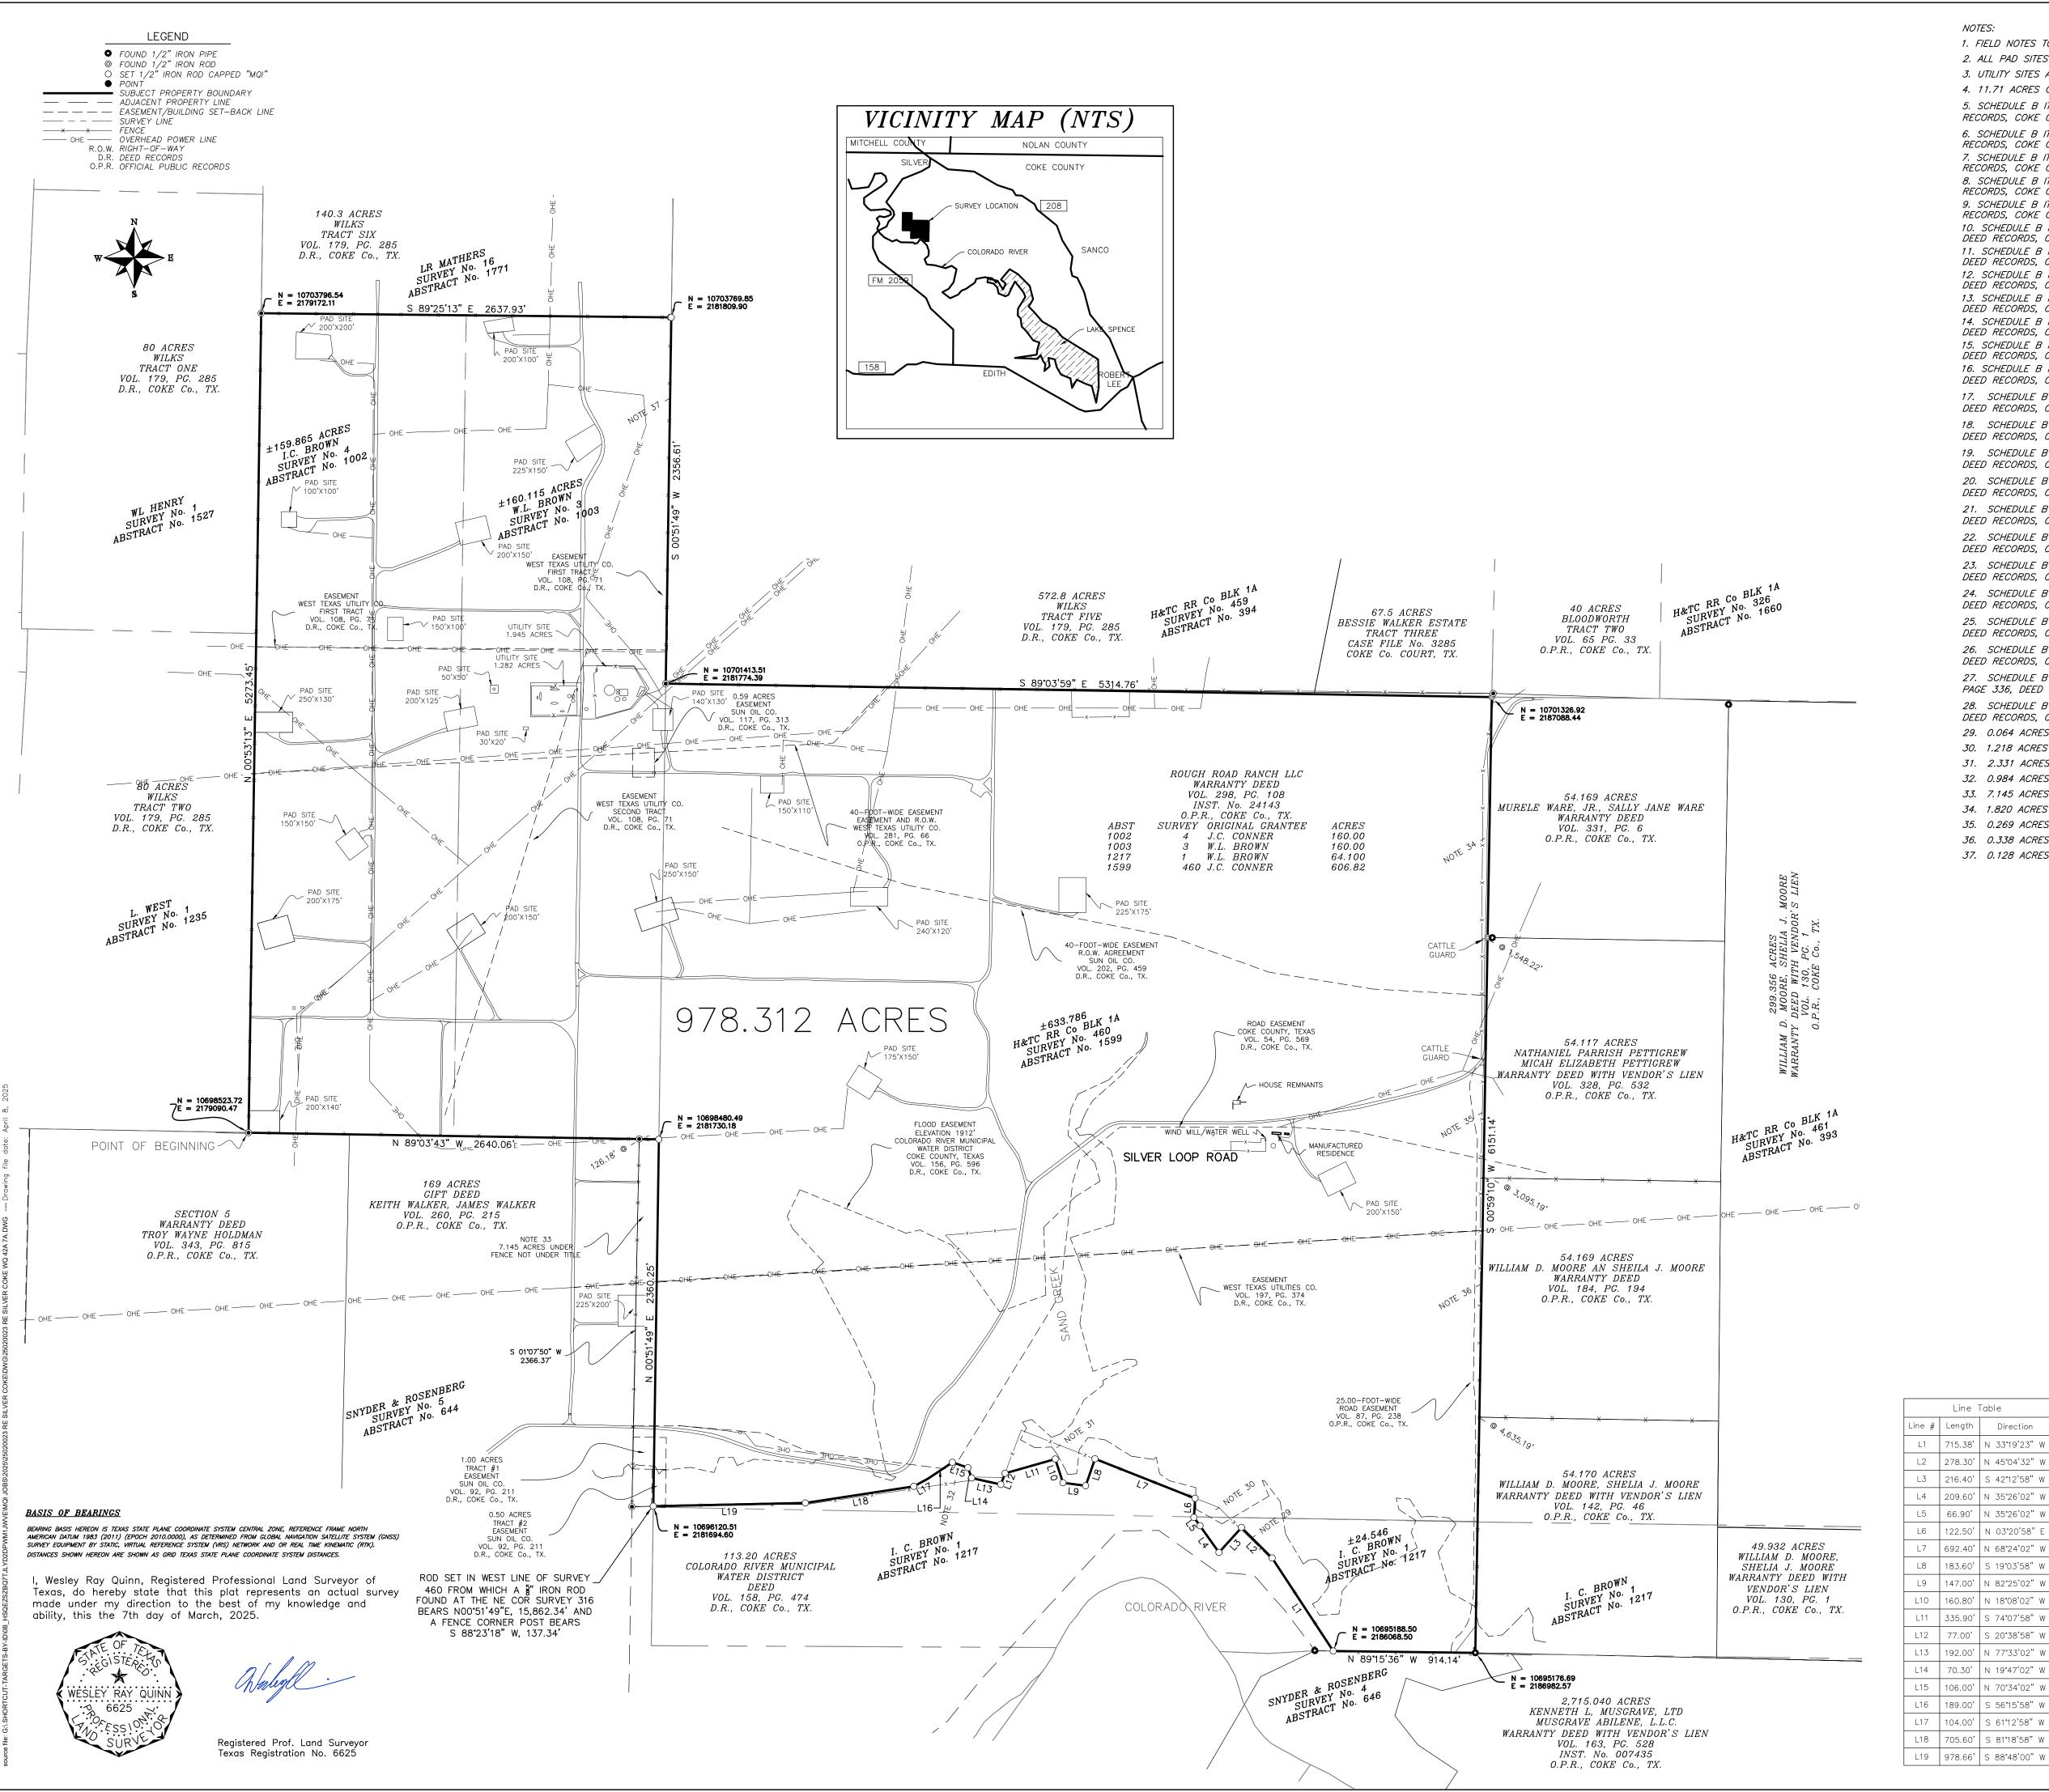

- 1. FIELD NOTES TO ACCOMPANY THIS PLAT
- 2. ALL PAD SITES AREA ESTIMATED FROM AERIAL IMAGERY 3. UTILITY SITES AREA ESTIMATED FROM AERIAL IMAGERY
- 4. 11.71 ACRES OF GRAVEL EXISTING ROAD CALCULATED FROM AERIAL IMAGER

5. SCHEDULE B ITEM (10c) EXACT LOCATION OF EASEMENT AS RECORDED IN VOLUME, 88, PAGE 213, DEED RECORDS, COKE COUNTY, TEXAS CAN NOT BE DETERMINED BY DEED DESCRIPTION

6. SCHEDULE B ITEM (10d) EXACT LOCATION OF EASEMENT AS RECORDED IN VOLUME, 88, PAGE 513, DEED RECORDS, COKE COUNTY, TEXAS CAN NOT BE DETERMINED BY DEED DESCRIPTION 7. SCHEDULE B ITEM (10e) EXACT LOCATION OF EASEMENT AS RECORDED IN VOLUME, 88, PAGE 523, DEED RECORDS, COKE COUNTY, TEXAS CAN NOT BE DETERMINED BY DEED DESCRIPTION 8. SCHEDULE B ITEM (10f) EXACT LOCATION OF EASEMENT AS RECORDED IN VOLUME, 90, PAGE 152, DEED RECORDS, COKE COUNTY, TEXAS CAN NOT BE DETERMINED BY DEED DESCRIPTION 9. SCHEDULE B ITEM (10q) EXACT LOCATION OF EASEMENT AS RECORDED IN VOLUME, 90, PAGE 211, DEED RECORDS, COKE COUNTY, TEXAS CAN NOT BE DETERMINED BY DEED DESCRIPTION 10. SCHEDULE B ITEM (10i) EXACT LOCATION OF EASEMENT AS RECORDED IN VOLUME, 92, PAGE 378, DEED RECORDS, COKE COUNTY, TEXAS CAN NOT BE DETERMINED BY DEED DESCRIPTION 11. SCHEDULE B ITEM (10j) EXACT LOCATION OF EASEMENT AS RECORDED IN VOLUME, 92, PAGE 516, DEED RECORDS, COKE COUNTY, TEXAS CAN NOT BE DETERMINED BY DEED DESCRIPTION 12. SCHEDULE B ITEM (101) EXACT LOCATION OF EASEMENT AS RECORDED IN VOLUME, 98, PAGE 509, DEED RECORDS, COKE COUNTY, TEXAS CAN NOT BE DETERMINED BY DEED DESCRIPTION 13. SCHEDULE B ITEM (10m) EXACT LOCATION OF EASEMENT AS RECORDED IN VOLUME, 100, PAGE 328, DEED RECORDS, COKE COUNTY, TEXAS CAN NOT BE DETERMINED BY DEED DESCRIPTION 14. SCHEDULE B ITEM (10n) EXACT LOCATION OF EASEMENT AS RECORDED IN VOLUME, 103, PAGE 422, DEED RECORDS, COKE COUNTY, TEXAS CAN NOT BE DETERMINED BY DEED DESCRIPTION 15. SCHEDULE B ITEM (100) EXACT LOCATION OF EASEMENT AS RECORDED IN VOLUME, 103, PAGE 529, DEED RECORDS, COKE COUNTY, TEXAS CAN NOT BE DETERMINED BY DEED DESCRIPTION 16. SCHEDULE B ITEM (10p) EXACT LOCATION OF EASEMENT AS RECORDED IN VOLUME, 106, PAGE 449, DEED RECORDS, COKE COUNTY, TEXAS CAN NOT BE DETERMINED BY DEED DESCRIPTION 17. SCHEDULE B ITEM (10q) EXACT LOCATION OF EASEMENT AS RECORDED IN VOLUME, 110, PAGE 166,

DEED RECORDS, COKE COUNTY, TEXAS CAN NOT BE DETERMINED BY DEED DESCRIPTION 18. SCHEDULE B ITEM (10s) EXACT LOCATION OF EASEMENT AS RECORDED IN VOLUME, 90, PAGE 211, DEED RECORDS, COKE COUNTY, TEXAS CAN NOT BE DETERMINED BY DEED DESCRIPTION 19. SCHEDULE B ITEM (10u) EXACT LOCATION OF EASEMENT AS RECORDED IN VOLUME, 130, PAGE 152,

DEED RECORDS, COKE COUNTY, TEXAS CAN NOT BE DETERMINED BY DEED DESCRIPTION

20. SCHEDULE B ITEM (10v) EXACT LOCATION OF EASEMENT AS RECORDED IN VOLUME, 134, PAGE 372, DEED RECORDS, COKE COUNTY, TEXAS CAN NOT BE DETERMINED BY DEED DESCRIPTION 21. SCHEDULE B ITEM (10w) EXACT LOCATION OF EASEMENT AS RECORDED IN VOLUME, 140, PAGE 633, DEED RECORDS, COKE COUNTY, TEXAS CAN NOT BE DETERMINED BY DEED DESCRIPTION

22. SCHEDULE B ITEM (10x) EXACT LOCATION OF EASEMENT AS RECORDED IN VOLUME, 149, PAGE 156, DEED RECORDS, COKE COUNTY, TEXAS CAN NOT BE DETERMINED BY DEED DESCRIPTION 23. SCHEDULE B ITEM (10y) EXACT LOCATION OF EASEMENT AS RECORDED IN VOLUME, 149, PAGE 417, DEED RECORDS, COKE COUNTY, TEXAS CAN NOT BE DETERMINED BY DEED DESCRIPTION

24. SCHEDULE B ITEM (10z) EXACT LOCATION OF EASEMENT AS RECORDED IN VOLUME, 150, PAGE 571, DEED RECORDS, COKE COUNTY, TEXAS CAN NOT BE DETERMINED BY DEED DESCRIPTION 25. SCHEDULE B ITEM (10aa) EXACT LOCATION OF EASEMENT AS RECORDED IN VOLUME, 155, PAGE 291, DEED RECORDS, COKE COUNTY, TEXAS CAN NOT BE DETERMINED BY DEED DESCRIPTION

26. SCHEDULE B ITEM (10ab) EXACT LOCATION OF EASEMENT AS RECORDED IN VOLUME, 161, PAGE 263, DEED RECORDS, COKE COUNTY, TEXAS CAN NOT BE DETERMINED BY DEED DESCRIPTION 27. SCHEDULE B ITEM (10ac) EXACT LOCATION OF EASEMENT TRACT #2 AS RECORDED IN VOLUME, 171, PAGE 336, DEED RECORDS, COKE COUNTY, TEXAS CAN NOT BE DETERMINED BY DEED DESCRIPTION

28. SCHEDULE B ITEM (10af) EXACT LOCATION OF EASEMENT AS RECORDED IN VOLUME, 203, PAGE 263, DEED RECORDS, COKE COUNTY, TEXAS CAN NOT BE DETERMINED BY DEED DESCRIPTION

- 29. 0.064 ACRES UNDER FENCE NOT UNDER TITLE 30. 1.218 ACRES OUTSIDE OF FENCE UNDER TITLE
- 31. 2.331 ACRES OUTSIDE OF FENCE UNDER TITLE
- 32. 0.984 ACRES UNDER FENCE NOT UNDER TITLE
- 33. 7.145 ACRES UNDER FENCE NOT UNDER TITLE 34. 1.820 ACRES WITHIN FENCED LANE OF SILVER LOOP ROAD UNDER TITLE
- 35. 0.269 ACRES OUTSIDE OF FENCE UNDER TITLE BOUNDARY
- 36. 0.338 ACRES OUTSIDE OF FENCE UNDER TITLE BOUNDARY 37. 0.128 ACRES OUTSIDE OF FENCE UNDER TITLE BOUNDARY

LAND TITLE SURVEY OF 978.312 ACRES, MORE OR LESS, BEING COMPRISED OF ±159.865 ACRES OUT OF I.C. BROWN SURVEY NO. 4, ABSTRACT NO. 1002, ±160.115 ACRES OUT OF W.L. BROWN SURVEY NO. 3, ABSTRACT NO. 1003, ±633.786 ACRES OUT OF H & T.C. R.R. CO. SURVEY NO. 460, BLOCK 1A, ABSTRACT NO. 1599. AND ±24.546 ACRES OUT OF I.C. BROWN SURVEY NO. 1, ABSTRACT NO. 1217, ALL OUT OF COKE COUNTY, TEXAS, AS DESCRIBED IN A CORRECTION SPECIAL WARRANTY DEED FROM JEWELL BRANNA TRUST TO ROUGH ROAD RANCH, LLC DATED MAY 16, 2017, RECORDED IN VOLUME 298, PAGE 108, OFFICIAL PUBLIC RECORDS, COKE COUNTY, TEXAS